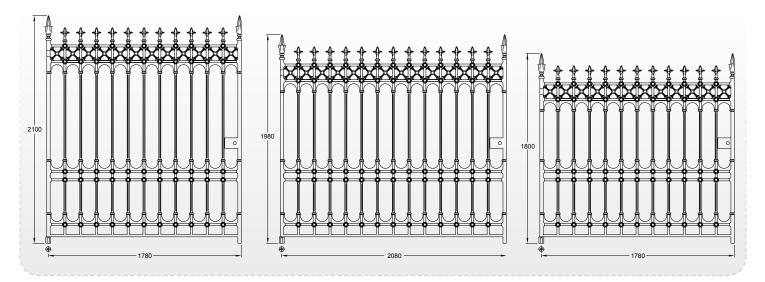

| Railings                                                                    | Pedestrian Gates                                                          | Driveway Gates                                                                 |
|-----------------------------------------------------------------------------|---------------------------------------------------------------------------|--------------------------------------------------------------------------------|
| <b>Stirling half height railing panel</b>                                   | <b>4 x 6ft Stirling pedestrian gate</b>                                   | <b>Pair of 12 x 7ft Stirling driveway gates</b>                                |
| Height: 1430mm                                                              | Height: 1800mm                                                            | Height: 2100mm                                                                 |
| Width: 435mm                                                                | Width: 1180mm                                                             | Width: 3560mm                                                                  |
| <b>Stirling half height joining panel</b>                                   | <b>3 x 6ft Stirling pedestrian gate</b>                                   | <b>Pair of 12 x 6ft Stirling driveway gates</b>                                |
| Height: 1430mm                                                              | Height: 1800mm                                                            | Height: 1800mm                                                                 |
| Width: 285mm                                                                | Width: 890mm                                                              | Width: 3560mm                                                                  |
| <b>Stirling full height railing panel</b>                                   | <b>4 x 7ft Stirling pedestrian gate</b>                                   | <b>Pair of 14 x 6.5ft Stirling driveway gates</b>                              |
| Height: 2010mm                                                              | Height: 2100mm                                                            | Height: 1980mm                                                                 |
| Width: 184mm                                                                | Width: 1180mm                                                             | Width: 4160mm                                                                  |
| <b>Stirling full height joining panel</b><br>Height: 2010mm<br>Width: 450mm | <b>3 x 7ft Stirling pedestrian gate</b><br>Height: 2100mm<br>Width: 890mm | Stirling Gate PostsPillar Gate Post Plate Page: 9Pillar Gate Post Root Page: 9 |