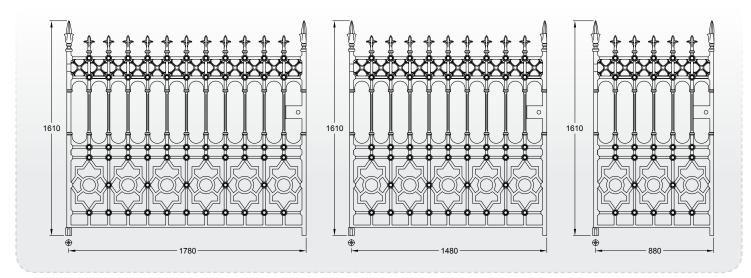

| Railings                                                                   | Driveway Gates                                                                      | Pedestrian Gates                                                              |  |
|----------------------------------------------------------------------------|-------------------------------------------------------------------------------------|-------------------------------------------------------------------------------|--|
| <b>Stewart half height railing panel</b><br>Height: 945mm<br>Width: 430mm  | <b>Pair of 12 x 5.5ft Stewart driveway gates</b><br>Height: 1610mm<br>Width: 3560mm | <b>Stewart pedestrian gate 3 x 5.5ft</b><br>Height: 1610mm<br>Width: 880mm    |  |
| <b>Stewart half height joining panel</b><br>Height: 945mm<br>Width: 282mm  |                                                                                     |                                                                               |  |
| <b>Stewart full height railing panel</b><br>Height: 1550mm<br>Width: 285mm | <b>Pair of 10 x 5.5ft Stewart driveway gates</b><br>Height: 1610mm<br>Width: 2960mm | Stewart Gate PostsPillar Gate Post Plate Page: 9Pillar Gate Post Root Page: 9 |  |
| <b>Stewart full height joining panel</b><br>Height: 1550mm<br>Width: 285mm |                                                                                     |                                                                               |  |