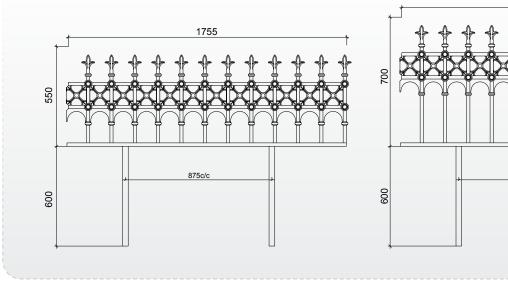

Stirling half height railing panel (33kg)

1755

Stirling half height intermediate railing post (40kg)

875c/c

Stirling wall mounts are perfect for low walls, the mounting posts are inserted into evenly drilled holes making it a great solution to uneven or decorative stone walls.

| Railings |                                                              |
|----------|--------------------------------------------------------------|
|          | <b>Stirling wall mount</b><br>Height: 700mm<br>Width: 1800mm |