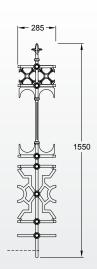

| Railings                                                                   | Driveway Gates                                                                      | Pedestrian Gates                                                              |  |
|----------------------------------------------------------------------------|-------------------------------------------------------------------------------------|-------------------------------------------------------------------------------|--|
| <b>Stewart half height railing panel</b><br>Height: 945mm<br>Width: 430mm  | <b>Pair of 12 x 5.5ft Stewart driveway gates</b><br>Height: 1610mm<br>Width: 3560mm | <b>Stewart pedestrian gate 3 x 5.5ft</b><br>Height: 1610mm<br>Width: 880mm    |  |
| <b>Stewart half height joining panel</b><br>Height: 945mm<br>Width: 282mm  |                                                                                     |                                                                               |  |
| <b>Stewart full height railing panel</b><br>Height: 1550mm<br>Width: 285mm | <b>Pair of 10 x 5.5ft Stewart driveway gates</b><br>Height: 1610mm<br>Width: 2960mm | Stewart Gate PostsPillar Gate Post Plate Page: 9Pillar Gate Post Root Page: 9 |  |
| <b>Stewart full height joining panel</b><br>Height: 1550mm<br>Width: 285mm |                                                                                     |                                                                               |  |

Stewart full height joining panel (18kg)

Stewart full height railing panel (24kg) Stewart full height intermediate railing post (38.5kg)

The Stirling Collection is based on a traditional design. This features a tall gate which is ideal for private homes with large driveways. The collection includes cast iron driveway gates, pedestrian gates, gate post, railings and railing posts.