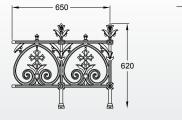

Terrace railing panel(36.5kg)

Terrace intermediate railing post (3kg)

| Driveway Gates       | <b>Eglington pedestrian gate with gate<br/>posts</b><br>Gate Height: 1210mm<br>Gate Width: 810mm |  |
|----------------------|--------------------------------------------------------------------------------------------------|--|
| Railings             | <b>Eglington railing panel with feet</b><br>Height: 620mm<br>Width: 650mm                        |  |
| Eglington Gate Posts | Pillar Gate Post<br>Plate Page: 9                                                                |  |