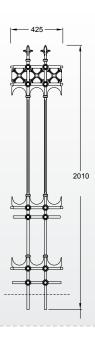

| Railings                                                                   | Driveway Gates                                                                      | Pedestrian Gates                                                              |  |
|----------------------------------------------------------------------------|-------------------------------------------------------------------------------------|-------------------------------------------------------------------------------|--|
| <b>Stewart half height railing panel</b><br>Height: 945mm<br>Width: 430mm  | <b>Pair of 12 x 5.5ft Stewart driveway gates</b><br>Height: 1610mm<br>Width: 3560mm | <b>Stewart pedestrian gate 3 x 5.5ft</b><br>Height: 1610mm<br>Width: 880mm    |  |
| <b>Stewart half height joining panel</b><br>Height: 945mm<br>Width: 282mm  |                                                                                     |                                                                               |  |
| <b>Stewart full height railing panel</b><br>Height: 1550mm<br>Width: 285mm | <b>Pair of 10 x 5.5ft Stewart driveway gates</b><br>Height: 1610mm<br>Width: 2960mm | Stewart Gate PostsPillar Gate Post Plate Page: 9Pillar Gate Post Root Page: 9 |  |
| <b>Stewart full height joining panel</b><br>Height: 1550mm<br>Width: 285mm |                                                                                     |                                                                               |  |

Stewart full height joining panel (18kg)

Stewart full height railing panel (24kg) Stewart full height intermediate railing post (38.5kg)

The Stirling Collection is based on a traditional design. This features a tall gate which is ideal for private homes with large driveways. The collection includes cast iron driveway gates, pedestrian gates, gate post, railings and railing posts.

| Railings                                                                    | Pedestrian Gates                                                          | Driveway Gates                                                                 |
|-----------------------------------------------------------------------------|---------------------------------------------------------------------------|--------------------------------------------------------------------------------|
| <b>Stirling half height railing panel</b>                                   | <b>4 x 6ft Stirling pedestrian gate</b>                                   | <b>Pair of 12 x 7ft Stirling driveway gates</b>                                |
| Height: 1430mm                                                              | Height: 1800mm                                                            | Height: 2100mm                                                                 |
| Width: 435mm                                                                | Width: 1180mm                                                             | Width: 3560mm                                                                  |
| <b>Stirling half height joining panel</b>                                   | <b>3 x 6ft Stirling pedestrian gate</b>                                   | <b>Pair of 12 x 6ft Stirling driveway gates</b>                                |
| Height: 1430mm                                                              | Height: 1800mm                                                            | Height: 1800mm                                                                 |
| Width: 285mm                                                                | Width: 890mm                                                              | Width: 3560mm                                                                  |
| <b>Stirling full height railing panel</b>                                   | <b>4 x 7ft Stirling pedestrian gate</b>                                   | <b>Pair of 14 x 6.5ft Stirling driveway gates</b>                              |
| Height: 2010mm                                                              | Height: 2100mm                                                            | Height: 1980mm                                                                 |
| Width: 184mm                                                                | Width: 1180mm                                                             | Width: 4160mm                                                                  |
| <b>Stirling full height joining panel</b><br>Height: 2010mm<br>Width: 450mm | <b>3 x 7ft Stirling pedestrian gate</b><br>Height: 2100mm<br>Width: 890mm | Stirling Gate PostsPillar Gate Post Plate Page: 9Pillar Gate Post Root Page: 9 |