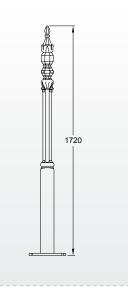

### Gate Posts Root & Plate

| Stewart Gate Posts                                                                 |                                                         | Stirling Gate Posts                                                                |                                                          | Eglington Gate Post                                      |
|------------------------------------------------------------------------------------|---------------------------------------------------------|------------------------------------------------------------------------------------|----------------------------------------------------------|----------------------------------------------------------|
| Pillar Gate Post Plate                                                             | Pillar Gate Post Root                                   | Pillar Gate Post Plate                                                             | Pillar Gate Post Root                                    | Pillar Gate Post Plate                                   |
| Height: 1830mm<br>Base Plate Width: 360mm<br>Body Width: 180mm<br>Top Width: 200mm | Height: 1800mm<br>Body Width: 170mm<br>Top Width: 200mm | Height: 2220mm<br>Base Plate Width: 360mm<br>Body Width: 180mm<br>Top Width: 200mm | Height: 2220 mm<br>Body Width: 170mm<br>Top Width: 200mm | Height: 1475mm<br>Width: 60mm<br>Base Plate Width: 200mm |