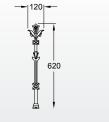

### Gate Posts Root & Plate

| Stewart Gate Posts                                                                 |                                                         | Stirling Gate Posts                                                                |                                                          | Eglington Gate Post                                      |
|------------------------------------------------------------------------------------|---------------------------------------------------------|------------------------------------------------------------------------------------|----------------------------------------------------------|----------------------------------------------------------|
| Pillar Gate Post Plate                                                             | Pillar Gate Post Root                                   | Pillar Gate Post Plate                                                             | Pillar Gate Post Root                                    | Pillar Gate Post Plate                                   |
| Height: 1830mm<br>Base Plate Width: 360mm<br>Body Width: 180mm<br>Top Width: 200mm | Height: 1800mm<br>Body Width: 170mm<br>Top Width: 200mm | Height: 2220mm<br>Base Plate Width: 360mm<br>Body Width: 180mm<br>Top Width: 200mm | Height: 2220 mm<br>Body Width: 170mm<br>Top Width: 200mm | Height: 1475mm<br>Width: 60mm<br>Base Plate Width: 200mm |