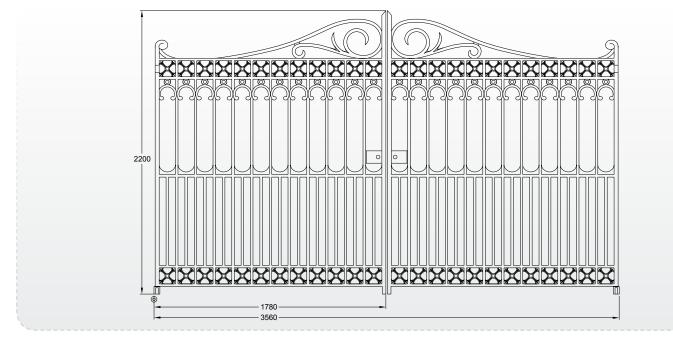

| Railings                                                                    | Pedestrian Gates                                                          | Driveway Gates                                                                 |
|-----------------------------------------------------------------------------|---------------------------------------------------------------------------|--------------------------------------------------------------------------------|
| <b>Stirling half height railing panel</b>                                   | <b>4 x 6ft Stirling pedestrian gate</b>                                   | <b>Pair of 12 x 7ft Stirling driveway gates</b>                                |
| Height: 1430mm                                                              | Height: 1800mm                                                            | Height: 2100mm                                                                 |
| Width: 435mm                                                                | Width: 1180mm                                                             | Width: 3560mm                                                                  |
| <b>Stirling half height joining panel</b>                                   | <b>3 x 6ft Stirling pedestrian gate</b>                                   | <b>Pair of 12 x 6ft Stirling driveway gates</b>                                |
| Height: 1430mm                                                              | Height: 1800mm                                                            | Height: 1800mm                                                                 |
| Width: 285mm                                                                | Width: 890mm                                                              | Width: 3560mm                                                                  |
| <b>Stirling full height railing panel</b>                                   | <b>4 x 7ft Stirling pedestrian gate</b>                                   | <b>Pair of 14 x 6.5ft Stirling driveway gates</b>                              |
| Height: 2010mm                                                              | Height: 2100mm                                                            | Height: 1980mm                                                                 |
| Width: 184mm                                                                | Width: 1180mm                                                             | Width: 4160mm                                                                  |
| <b>Stirling full height joining panel</b><br>Height: 2010mm<br>Width: 450mm | <b>3 x 7ft Stirling pedestrian gate</b><br>Height: 2100mm<br>Width: 890mm | Stirling Gate PostsPillar Gate Post Plate Page: 9Pillar Gate Post Root Page: 9 |