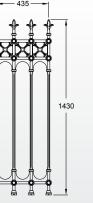

| Railings                                                                    | Pedestrian Gates                                                          | Driveway Gates                                                                 |
|-----------------------------------------------------------------------------|---------------------------------------------------------------------------|--------------------------------------------------------------------------------|
| <b>Stirling half height railing panel</b>                                   | <b>4 x 6ft Stirling pedestrian gate</b>                                   | <b>Pair of 12 x 7ft Stirling driveway gates</b>                                |
| Height: 1430mm                                                              | Height: 1800mm                                                            | Height: 2100mm                                                                 |
| Width: 435mm                                                                | Width: 1180mm                                                             | Width: 3560mm                                                                  |
| <b>Stirling half height joining panel</b>                                   | <b>3 x 6ft Stirling pedestrian gate</b>                                   | <b>Pair of 12 x 6ft Stirling driveway gates</b>                                |
| Height: 1430mm                                                              | Height: 1800mm                                                            | Height: 1800mm                                                                 |
| Width: 285mm                                                                | Width: 890mm                                                              | Width: 3560mm                                                                  |
| <b>Stirling full height railing panel</b>                                   | <b>4 x 7ft Stirling pedestrian gate</b>                                   | <b>Pair of 14 x 6.5ft Stirling driveway gates</b>                              |
| Height: 2010mm                                                              | Height: 2100mm                                                            | Height: 1980mm                                                                 |
| Width: 184mm                                                                | Width: 1180mm                                                             | Width: 4160mm                                                                  |
| <b>Stirling full height joining panel</b><br>Height: 2010mm<br>Width: 450mm | <b>3 x 7ft Stirling pedestrian gate</b><br>Height: 2100mm<br>Width: 890mm | Stirling Gate PostsPillar Gate Post Plate Page: 9Pillar Gate Post Root Page: 9 |