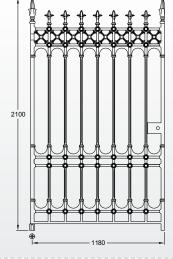

| Railings                                                                    | Pedestrian Gates                                                          | Driveway Gates                                                                 |
|-----------------------------------------------------------------------------|---------------------------------------------------------------------------|--------------------------------------------------------------------------------|
| <b>Stirling half height railing panel</b>                                   | <b>4 x 6ft Stirling pedestrian gate</b>                                   | <b>Pair of 12 x 7ft Stirling driveway gates</b>                                |
| Height: 1430mm                                                              | Height: 1800mm                                                            | Height: 2100mm                                                                 |
| Width: 435mm                                                                | Width: 1180mm                                                             | Width: 3560mm                                                                  |
| <b>Stirling half height joining panel</b>                                   | <b>3 x 6ft Stirling pedestrian gate</b>                                   | <b>Pair of 12 x 6ft Stirling driveway gates</b>                                |
| Height: 1430mm                                                              | Height: 1800mm                                                            | Height: 1800mm                                                                 |
| Width: 285mm                                                                | Width: 890mm                                                              | Width: 3560mm                                                                  |
| <b>Stirling full height railing panel</b>                                   | <b>4 x 7ft Stirling pedestrian gate</b>                                   | <b>Pair of 14 x 6.5ft Stirling driveway gates</b>                              |
| Height: 2010mm                                                              | Height: 2100mm                                                            | Height: 1980mm                                                                 |
| Width: 184mm                                                                | Width: 1180mm                                                             | Width: 4160mm                                                                  |
| <b>Stirling full height joining panel</b><br>Height: 2010mm<br>Width: 450mm | <b>3 x 7ft Stirling pedestrian gate</b><br>Height: 2100mm<br>Width: 890mm | Stirling Gate PostsPillar Gate Post Plate Page: 9Pillar Gate Post Root Page: 9 |