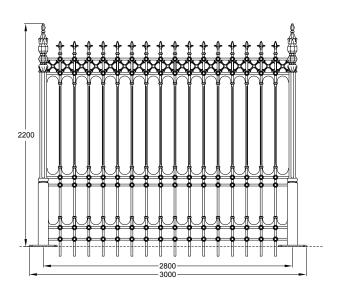

| Railings                                                                    | Pedestrian Gates                                                          | Driveway Gates                                                                 |
|-----------------------------------------------------------------------------|---------------------------------------------------------------------------|--------------------------------------------------------------------------------|
| <b>Stirling half height railing panel</b>                                   | <b>4 x 6ft Stirling pedestrian gate</b>                                   | <b>Pair of 12 x 7ft Stirling driveway gates</b>                                |
| Height: 1430mm                                                              | Height: 1800mm                                                            | Height: 2100mm                                                                 |
| Width: 435mm                                                                | Width: 1180mm                                                             | Width: 3560mm                                                                  |
| <b>Stirling half height joining panel</b>                                   | <b>3 x 6ft Stirling pedestrian gate</b>                                   | <b>Pair of 12 x 6ft Stirling driveway gates</b>                                |
| Height: 1430mm                                                              | Height: 1800mm                                                            | Height: 1800mm                                                                 |
| Width: 285mm                                                                | Width: 890mm                                                              | Width: 3560mm                                                                  |
| <b>Stirling full height railing panel</b>                                   | <b>4 x 7ft Stirling pedestrian gate</b>                                   | <b>Pair of 14 x 6.5ft Stirling driveway gates</b>                              |
| Height: 2010mm                                                              | Height: 2100mm                                                            | Height: 1980mm                                                                 |
| Width: 184mm                                                                | Width: 1180mm                                                             | Width: 4160mm                                                                  |
| <b>Stirling full height joining panel</b><br>Height: 2010mm<br>Width: 450mm | <b>3 x 7ft Stirling pedestrian gate</b><br>Height: 2100mm<br>Width: 890mm | Stirling Gate PostsPillar Gate Post Plate Page: 9Pillar Gate Post Root Page: 9 |

### Gate Posts Root & Plate

| Stewart Gate Posts                                                                 |                                                         | Stirling Gate Posts                                                                |                                                          | Eglington Gate Post                                      |
|------------------------------------------------------------------------------------|---------------------------------------------------------|------------------------------------------------------------------------------------|----------------------------------------------------------|----------------------------------------------------------|
| Pillar Gate Post Plate                                                             | Pillar Gate Post Root                                   | Pillar Gate Post Plate                                                             | Pillar Gate Post Root                                    | Pillar Gate Post Plate                                   |
| Height: 1830mm<br>Base Plate Width: 360mm<br>Body Width: 180mm<br>Top Width: 200mm | Height: 1800mm<br>Body Width: 170mm<br>Top Width: 200mm | Height: 2220mm<br>Base Plate Width: 360mm<br>Body Width: 180mm<br>Top Width: 200mm | Height: 2220 mm<br>Body Width: 170mm<br>Top Width: 200mm | Height: 1475mm<br>Width: 60mm<br>Base Plate Width: 200mm |