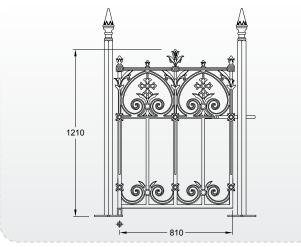

Terrace railing panel(36.5kg)

Terrace intermediate railing post (3kg)

| Driveway Gates       | <b>Eglington pedestrian gate with gate<br/>posts</b><br>Gate Height: 1210mm<br>Gate Width: 810mm |  |
|----------------------|--------------------------------------------------------------------------------------------------|--|
| Railings             | <b>Eglington railing panel with feet</b><br>Height: 620mm<br>Width: 650mm                        |  |
| Eglington Gate Posts | Pillar Gate Post<br>Plate Page: 9                                                                |  |