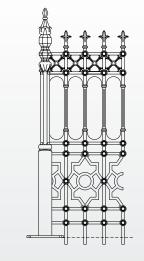

| Railings                                                                   | Driveway Gates                                                                      | Pedestrian Gates                                                              |  |
|----------------------------------------------------------------------------|-------------------------------------------------------------------------------------|-------------------------------------------------------------------------------|--|
| <b>Stewart half height railing panel</b><br>Height: 945mm<br>Width: 430mm  | <b>Pair of 12 x 5.5ft Stewart driveway gates</b><br>Height: 1610mm<br>Width: 3560mm | <b>Stewart pedestrian gate 3 x 5.5ft</b><br>Height: 1610mm<br>Width: 880mm    |  |
| <b>Stewart half height joining panel</b><br>Height: 945mm<br>Width: 282mm  |                                                                                     |                                                                               |  |
| <b>Stewart full height railing panel</b><br>Height: 1550mm<br>Width: 285mm | <b>Pair of 10 x 5.5ft Stewart driveway gates</b><br>Height: 1610mm<br>Width: 2960mm | Stewart Gate PostsPillar Gate Post Plate Page: 9Pillar Gate Post Root Page: 9 |  |
| <b>Stewart full height joining panel</b><br>Height: 1550mm<br>Width: 285mm |                                                                                     |                                                                               |  |

Stewart driveway gate leaf (12ft pair, 450kg)

Stewart half height railing & Stewart half height intermediate railing post

Stewart half height joining panel (10kg)

Stewart driveway gate leaf (10ft pair, 370kg)

Stewart pedestrian gate (3ft, 117kg)

Stewart half height railing panel (20.5kg) Stewart half height intermediate railing post (23kg)

Stewart full height railing & Stewart full height intermediate railing post

Stewart full height joining panel (18kg)

Stewart full height railing panel (24kg) Stewart full height intermediate railing post (38.5kg)

The Stirling Collection is based on a traditional design. This features a tall gate which is ideal for private homes with large driveways. The collection includes cast iron driveway gates, pedestrian gates, gate post, railings and railing posts.