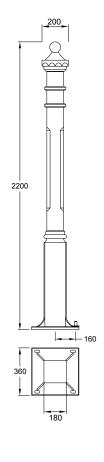

### Gate Posts Root & Plate

| Stewart Gate Posts                                                                 |                                                         | Stirling Gate Posts                                                                |                                                          | Eglington Gate Post                                      |
|------------------------------------------------------------------------------------|---------------------------------------------------------|------------------------------------------------------------------------------------|----------------------------------------------------------|----------------------------------------------------------|
| Pillar Gate Post Plate                                                             | Pillar Gate Post Root                                   | Pillar Gate Post Plate                                                             | Pillar Gate Post Root                                    | Pillar Gate Post Plate                                   |
| Height: 1830mm<br>Base Plate Width: 360mm<br>Body Width: 180mm<br>Top Width: 200mm | Height: 1800mm<br>Body Width: 170mm<br>Top Width: 200mm | Height: 2220mm<br>Base Plate Width: 360mm<br>Body Width: 180mm<br>Top Width: 200mm | Height: 2220 mm<br>Body Width: 170mm<br>Top Width: 200mm | Height: 1475mm<br>Width: 60mm<br>Base Plate Width: 200mm |