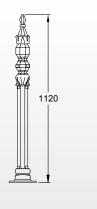

### Gate Posts Root & Plate

| Stewart Gate Posts                                                                 |                                                         | Stirling Gate Posts                                                                |                                                          | Eglington Gate Post                                      |
|------------------------------------------------------------------------------------|---------------------------------------------------------|------------------------------------------------------------------------------------|----------------------------------------------------------|----------------------------------------------------------|
| Pillar Gate Post Plate                                                             | Pillar Gate Post Root                                   | Pillar Gate Post Plate                                                             | Pillar Gate Post Root                                    | Pillar Gate Post Plate                                   |
| Height: 1830mm<br>Base Plate Width: 360mm<br>Body Width: 180mm<br>Top Width: 200mm | Height: 1800mm<br>Body Width: 170mm<br>Top Width: 200mm | Height: 2220mm<br>Base Plate Width: 360mm<br>Body Width: 180mm<br>Top Width: 200mm | Height: 2220 mm<br>Body Width: 170mm<br>Top Width: 200mm | Height: 1475mm<br>Width: 60mm<br>Base Plate Width: 200mm |