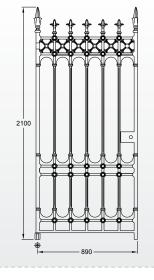

| Railings                                                                    | Pedestrian Gates                                                          | Driveway Gates                                                                 |
|-----------------------------------------------------------------------------|---------------------------------------------------------------------------|--------------------------------------------------------------------------------|
| <b>Stirling half height railing panel</b>                                   | <b>4 x 6ft Stirling pedestrian gate</b>                                   | <b>Pair of 12 x 7ft Stirling driveway gates</b>                                |
| Height: 1430mm                                                              | Height: 1800mm                                                            | Height: 2100mm                                                                 |
| Width: 435mm                                                                | Width: 1180mm                                                             | Width: 3560mm                                                                  |
| <b>Stirling half height joining panel</b>                                   | <b>3 x 6ft Stirling pedestrian gate</b>                                   | <b>Pair of 12 x 6ft Stirling driveway gates</b>                                |
| Height: 1430mm                                                              | Height: 1800mm                                                            | Height: 1800mm                                                                 |
| Width: 285mm                                                                | Width: 890mm                                                              | Width: 3560mm                                                                  |
| <b>Stirling full height railing panel</b>                                   | <b>4 x 7ft Stirling pedestrian gate</b>                                   | <b>Pair of 14 x 6.5ft Stirling driveway gates</b>                              |
| Height: 2010mm                                                              | Height: 2100mm                                                            | Height: 1980mm                                                                 |
| Width: 184mm                                                                | Width: 1180mm                                                             | Width: 4160mm                                                                  |
| <b>Stirling full height joining panel</b><br>Height: 2010mm<br>Width: 450mm | <b>3 x 7ft Stirling pedestrian gate</b><br>Height: 2100mm<br>Width: 890mm | Stirling Gate PostsPillar Gate Post Plate Page: 9Pillar Gate Post Root Page: 9 |