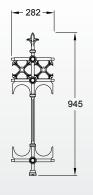

| Railings                                                                   | Driveway Gates                                                                      | Pedestrian Gates                                                              |  |
|----------------------------------------------------------------------------|-------------------------------------------------------------------------------------|-------------------------------------------------------------------------------|--|
| <b>Stewart half height railing panel</b><br>Height: 945mm<br>Width: 430mm  | <b>Pair of 12 x 5.5ft Stewart driveway gates</b><br>Height: 1610mm<br>Width: 3560mm | <b>Stewart pedestrian gate 3 x 5.5ft</b><br>Height: 1610mm<br>Width: 880mm    |  |
| <b>Stewart half height joining panel</b><br>Height: 945mm<br>Width: 282mm  |                                                                                     |                                                                               |  |
| <b>Stewart full height railing panel</b><br>Height: 1550mm<br>Width: 285mm | <b>Pair of 10 x 5.5ft Stewart driveway gates</b><br>Height: 1610mm<br>Width: 2960mm | Stewart Gate PostsPillar Gate Post Plate Page: 9Pillar Gate Post Root Page: 9 |  |
| <b>Stewart full height joining panel</b><br>Height: 1550mm<br>Width: 285mm |                                                                                     |                                                                               |  |