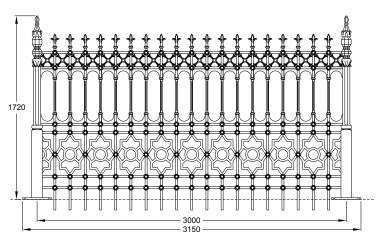

| Railings                                                                    | Pedestrian Gates                                                          | Driveway Gates                                                                 |
|-----------------------------------------------------------------------------|---------------------------------------------------------------------------|--------------------------------------------------------------------------------|
| <b>Stirling half height railing panel</b>                                   | <b>4 x 6ft Stirling pedestrian gate</b>                                   | <b>Pair of 12 x 7ft Stirling driveway gates</b>                                |
| Height: 1430mm                                                              | Height: 1800mm                                                            | Height: 2100mm                                                                 |
| Width: 435mm                                                                | Width: 1180mm                                                             | Width: 3560mm                                                                  |
| <b>Stirling half height joining panel</b>                                   | <b>3 x 6ft Stirling pedestrian gate</b>                                   | <b>Pair of 12 x 6ft Stirling driveway gates</b>                                |
| Height: 1430mm                                                              | Height: 1800mm                                                            | Height: 1800mm                                                                 |
| Width: 285mm                                                                | Width: 890mm                                                              | Width: 3560mm                                                                  |
| <b>Stirling full height railing panel</b>                                   | <b>4 x 7ft Stirling pedestrian gate</b>                                   | <b>Pair of 14 x 6.5ft Stirling driveway gates</b>                              |
| Height: 2010mm                                                              | Height: 2100mm                                                            | Height: 1980mm                                                                 |
| Width: 184mm                                                                | Width: 1180mm                                                             | Width: 4160mm                                                                  |
| <b>Stirling full height joining panel</b><br>Height: 2010mm<br>Width: 450mm | <b>3 x 7ft Stirling pedestrian gate</b><br>Height: 2100mm<br>Width: 890mm | Stirling Gate PostsPillar Gate Post Plate Page: 9Pillar Gate Post Root Page: 9 |

Stirling full height railing panel (24kg) Stirling full height intermediate railing post (38.5kg)

Stirling half height railing & Stirling half height intermediate railing post

Stirling half height joining panel (27kg)