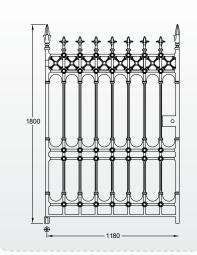

| Railings                                                                    | Pedestrian Gates                                                          | Driveway Gates                                                                 |
|-----------------------------------------------------------------------------|---------------------------------------------------------------------------|--------------------------------------------------------------------------------|
| <b>Stirling half height railing panel</b>                                   | <b>4 x 6ft Stirling pedestrian gate</b>                                   | <b>Pair of 12 x 7ft Stirling driveway gates</b>                                |
| Height: 1430mm                                                              | Height: 1800mm                                                            | Height: 2100mm                                                                 |
| Width: 435mm                                                                | Width: 1180mm                                                             | Width: 3560mm                                                                  |
| <b>Stirling half height joining panel</b>                                   | <b>3 x 6ft Stirling pedestrian gate</b>                                   | <b>Pair of 12 x 6ft Stirling driveway gates</b>                                |
| Height: 1430mm                                                              | Height: 1800mm                                                            | Height: 1800mm                                                                 |
| Width: 285mm                                                                | Width: 890mm                                                              | Width: 3560mm                                                                  |
| <b>Stirling full height railing panel</b>                                   | <b>4 x 7ft Stirling pedestrian gate</b>                                   | <b>Pair of 14 x 6.5ft Stirling driveway gates</b>                              |
| Height: 2010mm                                                              | Height: 2100mm                                                            | Height: 1980mm                                                                 |
| Width: 184mm                                                                | Width: 1180mm                                                             | Width: 4160mm                                                                  |
| <b>Stirling full height joining panel</b><br>Height: 2010mm<br>Width: 450mm | <b>3 x 7ft Stirling pedestrian gate</b><br>Height: 2100mm<br>Width: 890mm | Stirling Gate PostsPillar Gate Post Plate Page: 9Pillar Gate Post Root Page: 9 |