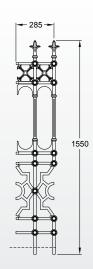

| Railings                                                                   | Driveway Gates                                                                      | Pedestrian Gates                                                              |  |
|----------------------------------------------------------------------------|-------------------------------------------------------------------------------------|-------------------------------------------------------------------------------|--|
| <b>Stewart half height railing panel</b><br>Height: 945mm<br>Width: 430mm  | <b>Pair of 12 x 5.5ft Stewart driveway gates</b><br>Height: 1610mm<br>Width: 3560mm | <b>Stewart pedestrian gate 3 x 5.5ft</b><br>Height: 1610mm<br>Width: 880mm    |  |
| <b>Stewart half height joining panel</b><br>Height: 945mm<br>Width: 282mm  |                                                                                     |                                                                               |  |
| <b>Stewart full height railing panel</b><br>Height: 1550mm<br>Width: 285mm | <b>Pair of 10 x 5.5ft Stewart driveway gates</b><br>Height: 1610mm<br>Width: 2960mm | Stewart Gate PostsPillar Gate Post Plate Page: 9Pillar Gate Post Root Page: 9 |  |
| <b>Stewart full height joining panel</b><br>Height: 1550mm<br>Width: 285mm |                                                                                     |                                                                               |  |

Stewart full height joining panel (18kg)

Stewart full height railing panel (24kg) Stewart full height intermediate railing post (38.5kg)

The Stirling Collection is based on a traditional design. This features a tall gate which is ideal for private homes with large driveways. The collection includes cast iron driveway gates, pedestrian gates, gate post, railings and railing posts.