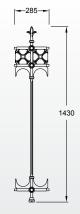

| Railings                                                                   | Driveway Gates                                                                      | Pedestrian Gates                                                              |  |
|----------------------------------------------------------------------------|-------------------------------------------------------------------------------------|-------------------------------------------------------------------------------|--|
| <b>Stewart half height railing panel</b><br>Height: 945mm<br>Width: 430mm  | <b>Pair of 12 x 5.5ft Stewart driveway gates</b><br>Height: 1610mm<br>Width: 3560mm | <b>Stewart pedestrian gate 3 x 5.5ft</b><br>Height: 1610mm<br>Width: 880mm    |  |
| <b>Stewart half height joining panel</b><br>Height: 945mm<br>Width: 282mm  |                                                                                     |                                                                               |  |
| <b>Stewart full height railing panel</b><br>Height: 1550mm<br>Width: 285mm | <b>Pair of 10 x 5.5ft Stewart driveway gates</b><br>Height: 1610mm<br>Width: 2960mm | Stewart Gate PostsPillar Gate Post Plate Page: 9Pillar Gate Post Root Page: 9 |  |
| <b>Stewart full height joining panel</b><br>Height: 1550mm<br>Width: 285mm |                                                                                     |                                                                               |  |