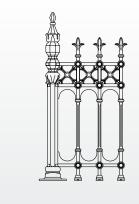

| Railings                                                                   | Driveway Gates                                                                      | Pedestrian Gates                                                              |  |
|----------------------------------------------------------------------------|-------------------------------------------------------------------------------------|-------------------------------------------------------------------------------|--|
| <b>Stewart half height railing panel</b><br>Height: 945mm<br>Width: 430mm  | <b>Pair of 12 x 5.5ft Stewart driveway gates</b><br>Height: 1610mm<br>Width: 3560mm | <b>Stewart pedestrian gate 3 x 5.5ft</b><br>Height: 1610mm<br>Width: 880mm    |  |
| <b>Stewart half height joining panel</b><br>Height: 945mm<br>Width: 282mm  |                                                                                     |                                                                               |  |
| <b>Stewart full height railing panel</b><br>Height: 1550mm<br>Width: 285mm | <b>Pair of 10 x 5.5ft Stewart driveway gates</b><br>Height: 1610mm<br>Width: 2960mm | Stewart Gate PostsPillar Gate Post Plate Page: 9Pillar Gate Post Root Page: 9 |  |
| <b>Stewart full height joining panel</b><br>Height: 1550mm<br>Width: 285mm |                                                                                     |                                                                               |  |

Stewart driveway gate leaf (12ft pair, 450kg)

Stewart half height railing & Stewart half height intermediate railing post

Stewart half height joining panel (10kg)

Stewart driveway gate leaf (10ft pair, 370kg)