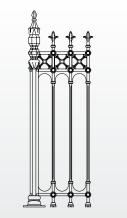

| Railings                                                                    | Pedestrian Gates                                                          | Driveway Gates                                                                 |
|-----------------------------------------------------------------------------|---------------------------------------------------------------------------|--------------------------------------------------------------------------------|
| <b>Stirling half height railing panel</b>                                   | <b>4 x 6ft Stirling pedestrian gate</b>                                   | <b>Pair of 12 x 7ft Stirling driveway gates</b>                                |
| Height: 1430mm                                                              | Height: 1800mm                                                            | Height: 2100mm                                                                 |
| Width: 435mm                                                                | Width: 1180mm                                                             | Width: 3560mm                                                                  |
| <b>Stirling half height joining panel</b>                                   | <b>3 x 6ft Stirling pedestrian gate</b>                                   | <b>Pair of 12 x 6ft Stirling driveway gates</b>                                |
| Height: 1430mm                                                              | Height: 1800mm                                                            | Height: 1800mm                                                                 |
| Width: 285mm                                                                | Width: 890mm                                                              | Width: 3560mm                                                                  |
| <b>Stirling full height railing panel</b>                                   | <b>4 x 7ft Stirling pedestrian gate</b>                                   | <b>Pair of 14 x 6.5ft Stirling driveway gates</b>                              |
| Height: 2010mm                                                              | Height: 2100mm                                                            | Height: 1980mm                                                                 |
| Width: 184mm                                                                | Width: 1180mm                                                             | Width: 4160mm                                                                  |
| <b>Stirling full height joining panel</b><br>Height: 2010mm<br>Width: 450mm | <b>3 x 7ft Stirling pedestrian gate</b><br>Height: 2100mm<br>Width: 890mm | Stirling Gate PostsPillar Gate Post Plate Page: 9Pillar Gate Post Root Page: 9 |

Stewart full height joining panel (18kg)

Stewart full height railing panel (24kg) Stewart full height intermediate railing post (38.5kg)

The Stirling Collection is based on a traditional design. This features a tall gate which is ideal for private homes with large driveways. The collection includes cast iron driveway gates, pedestrian gates, gate post, railings and railing posts.