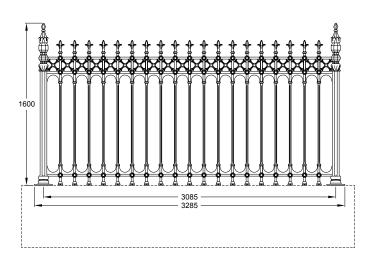

| Railings                                                                    | Pedestrian Gates                                                          | Driveway Gates                                                                 |
|-----------------------------------------------------------------------------|---------------------------------------------------------------------------|--------------------------------------------------------------------------------|
| <b>Stirling half height railing panel</b>                                   | <b>4 x 6ft Stirling pedestrian gate</b>                                   | <b>Pair of 12 x 7ft Stirling driveway gates</b>                                |
| Height: 1430mm                                                              | Height: 1800mm                                                            | Height: 2100mm                                                                 |
| Width: 435mm                                                                | Width: 1180mm                                                             | Width: 3560mm                                                                  |
| <b>Stirling half height joining panel</b>                                   | <b>3 x 6ft Stirling pedestrian gate</b>                                   | <b>Pair of 12 x 6ft Stirling driveway gates</b>                                |
| Height: 1430mm                                                              | Height: 1800mm                                                            | Height: 1800mm                                                                 |
| Width: 285mm                                                                | Width: 890mm                                                              | Width: 3560mm                                                                  |
| <b>Stirling full height railing panel</b>                                   | <b>4 x 7ft Stirling pedestrian gate</b>                                   | <b>Pair of 14 x 6.5ft Stirling driveway gates</b>                              |
| Height: 2010mm                                                              | Height: 2100mm                                                            | Height: 1980mm                                                                 |
| Width: 184mm                                                                | Width: 1180mm                                                             | Width: 4160mm                                                                  |
| <b>Stirling full height joining panel</b><br>Height: 2010mm<br>Width: 450mm | <b>3 x 7ft Stirling pedestrian gate</b><br>Height: 2100mm<br>Width: 890mm | Stirling Gate PostsPillar Gate Post Plate Page: 9Pillar Gate Post Root Page: 9 |

Stirling full height railing panel (24kg) Stirling full height intermediate railing post (38.5kg)

Stirling half height railing & Stirling half height intermediate railing post

Stirling half height joining panel (27kg)