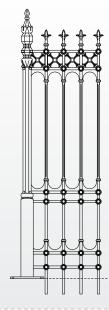

Stewart full height joining panel (18kg)

Stewart full height railing panel (24kg) Stewart full height intermediate railing post (38.5kg)

The Stirling Collection is based on a traditional design. This features a tall gate which is ideal for private homes with large driveways. The collection includes cast iron driveway gates, pedestrian gates, gate post, railings and railing posts.

| Railings                                                                    | Pedestrian Gates                                                          | Driveway Gates                                                                 |
|-----------------------------------------------------------------------------|---------------------------------------------------------------------------|--------------------------------------------------------------------------------|
| <b>Stirling half height railing panel</b>                                   | <b>4 x 6ft Stirling pedestrian gate</b>                                   | <b>Pair of 12 x 7ft Stirling driveway gates</b>                                |
| Height: 1430mm                                                              | Height: 1800mm                                                            | Height: 2100mm                                                                 |
| Width: 435mm                                                                | Width: 1180mm                                                             | Width: 3560mm                                                                  |
| <b>Stirling half height joining panel</b>                                   | <b>3 x 6ft Stirling pedestrian gate</b>                                   | <b>Pair of 12 x 6ft Stirling driveway gates</b>                                |
| Height: 1430mm                                                              | Height: 1800mm                                                            | Height: 1800mm                                                                 |
| Width: 285mm                                                                | Width: 890mm                                                              | Width: 3560mm                                                                  |
| <b>Stirling full height railing panel</b>                                   | <b>4 x 7ft Stirling pedestrian gate</b>                                   | <b>Pair of 14 x 6.5ft Stirling driveway gates</b>                              |
| Height: 2010mm                                                              | Height: 2100mm                                                            | Height: 1980mm                                                                 |
| Width: 184mm                                                                | Width: 1180mm                                                             | Width: 4160mm                                                                  |
| <b>Stirling full height joining panel</b><br>Height: 2010mm<br>Width: 450mm | <b>3 x 7ft Stirling pedestrian gate</b><br>Height: 2100mm<br>Width: 890mm | Stirling Gate PostsPillar Gate Post Plate Page: 9Pillar Gate Post Root Page: 9 |