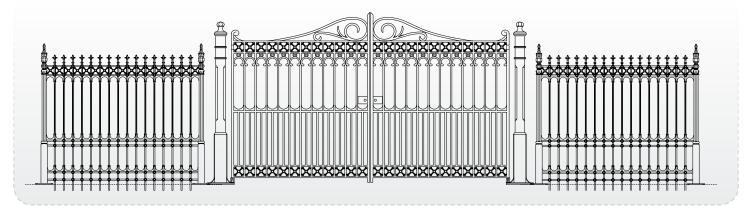

Stewart full height joining panel (18kg)

Stewart full height railing panel (24kg) Stewart full height intermediate railing post (38.5kg)

The Stirling Collection is based on a traditional design. This features a tall gate which is ideal for private homes with large driveways. The collection includes cast iron driveway gates, pedestrian gates, gate post, railings and railing posts.

| Railings                                                                    | Pedestrian Gates                                                          | Driveway Gates                                                                 |
|-----------------------------------------------------------------------------|---------------------------------------------------------------------------|--------------------------------------------------------------------------------|
| <b>Stirling half height railing panel</b>                                   | <b>4 x 6ft Stirling pedestrian gate</b>                                   | <b>Pair of 12 x 7ft Stirling driveway gates</b>                                |
| Height: 1430mm                                                              | Height: 1800mm                                                            | Height: 2100mm                                                                 |
| Width: 435mm                                                                | Width: 1180mm                                                             | Width: 3560mm                                                                  |
| <b>Stirling half height joining panel</b>                                   | <b>3 x 6ft Stirling pedestrian gate</b>                                   | <b>Pair of 12 x 6ft Stirling driveway gates</b>                                |
| Height: 1430mm                                                              | Height: 1800mm                                                            | Height: 1800mm                                                                 |
| Width: 285mm                                                                | Width: 890mm                                                              | Width: 3560mm                                                                  |
| <b>Stirling full height railing panel</b>                                   | <b>4 x 7ft Stirling pedestrian gate</b>                                   | <b>Pair of 14 x 6.5ft Stirling driveway gates</b>                              |
| Height: 2010mm                                                              | Height: 2100mm                                                            | Height: 1980mm                                                                 |
| Width: 184mm                                                                | Width: 1180mm                                                             | Width: 4160mm                                                                  |
| <b>Stirling full height joining panel</b><br>Height: 2010mm<br>Width: 450mm | <b>3 x 7ft Stirling pedestrian gate</b><br>Height: 2100mm<br>Width: 890mm | Stirling Gate PostsPillar Gate Post Plate Page: 9Pillar Gate Post Root Page: 9 |