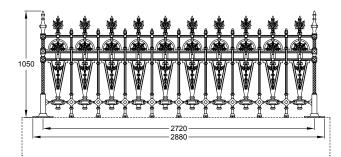

|                                                                  | Railings                                                       |                                                                                           | Dr                                                                          | veway Gates                                                                                                   |
|------------------------------------------------------------------|----------------------------------------------------------------|-------------------------------------------------------------------------------------------|-----------------------------------------------------------------------------|---------------------------------------------------------------------------------------------------------------|
| <b>Gilberton railing panel</b><br>Height: 1000mm<br>Width: 800mm | <b>Gilberton joiner panel</b><br>Height: 950mm<br>width: 260mm | <b>Gilberton railing post</b><br>Height: 1050mm<br>Width: 60mm<br>Base plate width: 200mm | Pair of 12ft Gilberton<br>driveway gates<br>Height: 1560mm<br>Width: 3580mm | <b>Pillar gate post</b><br>Height: 1830mm<br>Base plate width: 360mm<br>Post width: 170mm<br>Top width: 200mm |

Gilberton railing panel (40kg)

Gilberton joiner panel (11kg)

Gilberton intermediate railing post (15kg)

Gilberton railing panel & Gilberton intermediate railing post

Argyle driveway gates