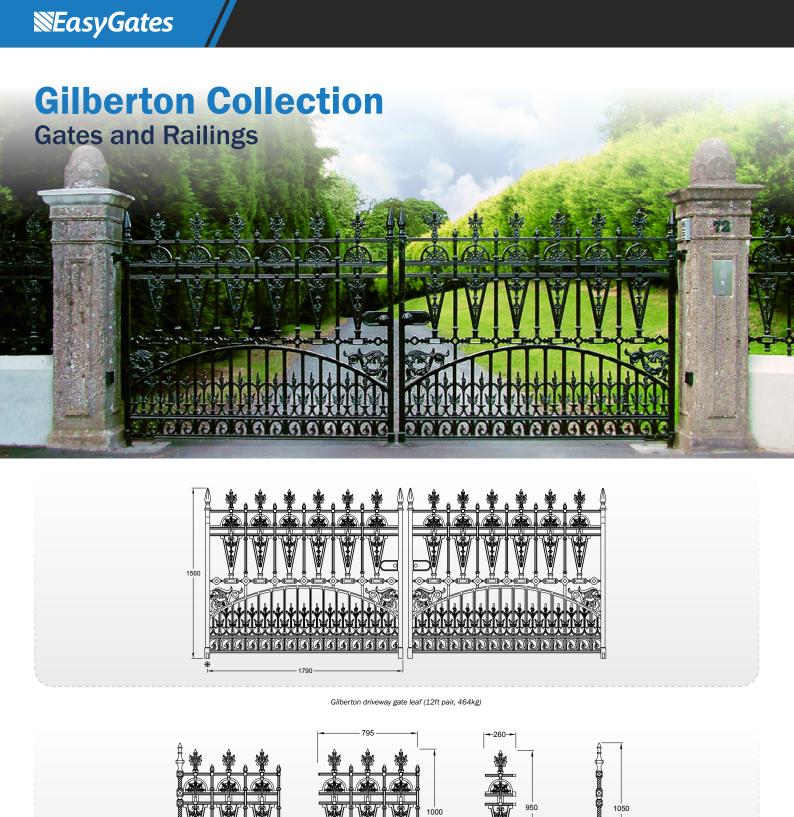

|                                                                  | Railings                                                       |                                                                                           | Dr                                                                          | veway Gates                                                                                                   |
|------------------------------------------------------------------|----------------------------------------------------------------|-------------------------------------------------------------------------------------------|-----------------------------------------------------------------------------|---------------------------------------------------------------------------------------------------------------|
| <b>Gilberton railing panel</b><br>Height: 1000mm<br>Width: 800mm | <b>Gilberton joiner panel</b><br>Height: 950mm<br>width: 260mm | <b>Gilberton railing post</b><br>Height: 1050mm<br>Width: 60mm<br>Base plate width: 200mm | Pair of 12ft Gilberton<br>driveway gates<br>Height: 1560mm<br>Width: 3580mm | <b>Pillar gate post</b><br>Height: 1830mm<br>Base plate width: 360mm<br>Post width: 170mm<br>Top width: 200mm |

Gilberton railing panel (40kg)

Gilberton joiner panel (11kg)

Gilberton intermediate railing post (15kg)

Gilberton railing panel & Gilberton intermediate railing post

Argyle driveway gates