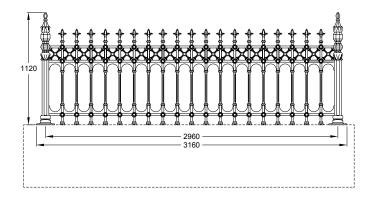

| Railings                                                                   | Driveway Gates                                                                      | Pedestrian Gates                                                              |  |
|----------------------------------------------------------------------------|-------------------------------------------------------------------------------------|-------------------------------------------------------------------------------|--|
| <b>Stewart half height railing panel</b><br>Height: 945mm<br>Width: 430mm  | <b>Pair of 12 x 5.5ft Stewart driveway gates</b><br>Height: 1610mm<br>Width: 3560mm | <b>Stewart pedestrian gate 3 x 5.5ft</b><br>Height: 1610mm<br>Width: 880mm    |  |
| <b>Stewart half height joining panel</b><br>Height: 945mm<br>Width: 282mm  |                                                                                     |                                                                               |  |
| <b>Stewart full height railing panel</b><br>Height: 1550mm<br>Width: 285mm | <b>Pair of 10 x 5.5ft Stewart driveway gates</b><br>Height: 1610mm<br>Width: 2960mm | Stewart Gate PostsPillar Gate Post Plate Page: 9Pillar Gate Post Root Page: 9 |  |
| <b>Stewart full height joining panel</b><br>Height: 1550mm<br>Width: 285mm |                                                                                     |                                                                               |  |

Stewart full height joining panel (18kg)

Stewart full height railing panel (24kg) Stewart full height intermediate railing post (38.5kg)

The Stirling Collection is based on a traditional design. This features a tall gate which is ideal for private homes with large driveways. The collection includes cast iron driveway gates, pedestrian gates, gate post, railings and railing posts.