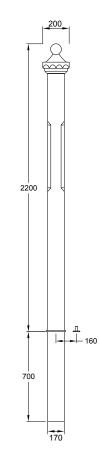

### Gate Posts Root & Plate

| Stewart Gate Posts                                                                 |                                                         | Stirling Gate Posts                                                                |                                                          | Eglington Gate Post                                      |
|------------------------------------------------------------------------------------|---------------------------------------------------------|------------------------------------------------------------------------------------|----------------------------------------------------------|----------------------------------------------------------|
| Pillar Gate Post Plate                                                             | Pillar Gate Post Root                                   | Pillar Gate Post Plate                                                             | Pillar Gate Post Root                                    | Pillar Gate Post Plate                                   |
| Height: 1830mm<br>Base Plate Width: 360mm<br>Body Width: 180mm<br>Top Width: 200mm | Height: 1800mm<br>Body Width: 170mm<br>Top Width: 200mm | Height: 2220mm<br>Base Plate Width: 360mm<br>Body Width: 180mm<br>Top Width: 200mm | Height: 2220 mm<br>Body Width: 170mm<br>Top Width: 200mm | Height: 1475mm<br>Width: 60mm<br>Base Plate Width: 200mm |