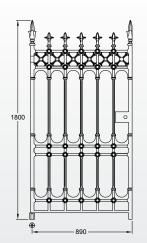

| Railings                                                                    | Pedestrian Gates                                                          | Driveway Gates                                                                 |
|-----------------------------------------------------------------------------|---------------------------------------------------------------------------|--------------------------------------------------------------------------------|
| <b>Stirling half height railing panel</b>                                   | <b>4 x 6ft Stirling pedestrian gate</b>                                   | <b>Pair of 12 x 7ft Stirling driveway gates</b>                                |
| Height: 1430mm                                                              | Height: 1800mm                                                            | Height: 2100mm                                                                 |
| Width: 435mm                                                                | Width: 1180mm                                                             | Width: 3560mm                                                                  |
| <b>Stirling half height joining panel</b>                                   | <b>3 x 6ft Stirling pedestrian gate</b>                                   | <b>Pair of 12 x 6ft Stirling driveway gates</b>                                |
| Height: 1430mm                                                              | Height: 1800mm                                                            | Height: 1800mm                                                                 |
| Width: 285mm                                                                | Width: 890mm                                                              | Width: 3560mm                                                                  |
| <b>Stirling full height railing panel</b>                                   | <b>4 x 7ft Stirling pedestrian gate</b>                                   | <b>Pair of 14 x 6.5ft Stirling driveway gates</b>                              |
| Height: 2010mm                                                              | Height: 2100mm                                                            | Height: 1980mm                                                                 |
| Width: 184mm                                                                | Width: 1180mm                                                             | Width: 4160mm                                                                  |
| <b>Stirling full height joining panel</b><br>Height: 2010mm<br>Width: 450mm | <b>3 x 7ft Stirling pedestrian gate</b><br>Height: 2100mm<br>Width: 890mm | Stirling Gate PostsPillar Gate Post Plate Page: 9Pillar Gate Post Root Page: 9 |