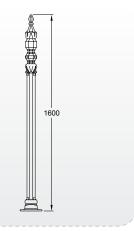

### Gate Posts Root & Plate

| Stewart Gate Posts                                                                 |                                                         | Stirling Gate Posts                                                                |                                                          | Eglington Gate Post                                      |
|------------------------------------------------------------------------------------|---------------------------------------------------------|------------------------------------------------------------------------------------|----------------------------------------------------------|----------------------------------------------------------|
| Pillar Gate Post Plate                                                             | Pillar Gate Post Root                                   | Pillar Gate Post Plate                                                             | Pillar Gate Post Root                                    | Pillar Gate Post Plate                                   |
| Height: 1830mm<br>Base Plate Width: 360mm<br>Body Width: 180mm<br>Top Width: 200mm | Height: 1800mm<br>Body Width: 170mm<br>Top Width: 200mm | Height: 2220mm<br>Base Plate Width: 360mm<br>Body Width: 180mm<br>Top Width: 200mm | Height: 2220 mm<br>Body Width: 170mm<br>Top Width: 200mm | Height: 1475mm<br>Width: 60mm<br>Base Plate Width: 200mm |