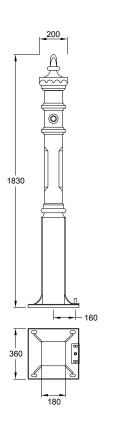

|                                                                  | Railings                                                       |                                                                                           | Dr                                                                          | veway Gates                                                                                                   |
|------------------------------------------------------------------|----------------------------------------------------------------|-------------------------------------------------------------------------------------------|-----------------------------------------------------------------------------|---------------------------------------------------------------------------------------------------------------|
| <b>Gilberton railing panel</b><br>Height: 1000mm<br>Width: 800mm | <b>Gilberton joiner panel</b><br>Height: 950mm<br>width: 260mm | <b>Gilberton railing post</b><br>Height: 1050mm<br>Width: 60mm<br>Base plate width: 200mm | Pair of 12ft Gilberton<br>driveway gates<br>Height: 1560mm<br>Width: 3580mm | <b>Pillar gate post</b><br>Height: 1830mm<br>Base plate width: 360mm<br>Post width: 170mm<br>Top width: 200mm |

### Gate Posts Root & Plate

| Stewart Gate Posts                                                                 |                                                         | Stirling Gate Posts                                                                |                                                          | Eglington Gate Post                                      |
|------------------------------------------------------------------------------------|---------------------------------------------------------|------------------------------------------------------------------------------------|----------------------------------------------------------|----------------------------------------------------------|
| Pillar Gate Post Plate                                                             | Pillar Gate Post Root                                   | Pillar Gate Post Plate                                                             | Pillar Gate Post Root                                    | Pillar Gate Post Plate                                   |
| Height: 1830mm<br>Base Plate Width: 360mm<br>Body Width: 180mm<br>Top Width: 200mm | Height: 1800mm<br>Body Width: 170mm<br>Top Width: 200mm | Height: 2220mm<br>Base Plate Width: 360mm<br>Body Width: 180mm<br>Top Width: 200mm | Height: 2220 mm<br>Body Width: 170mm<br>Top Width: 200mm | Height: 1475mm<br>Width: 60mm<br>Base Plate Width: 200mm |