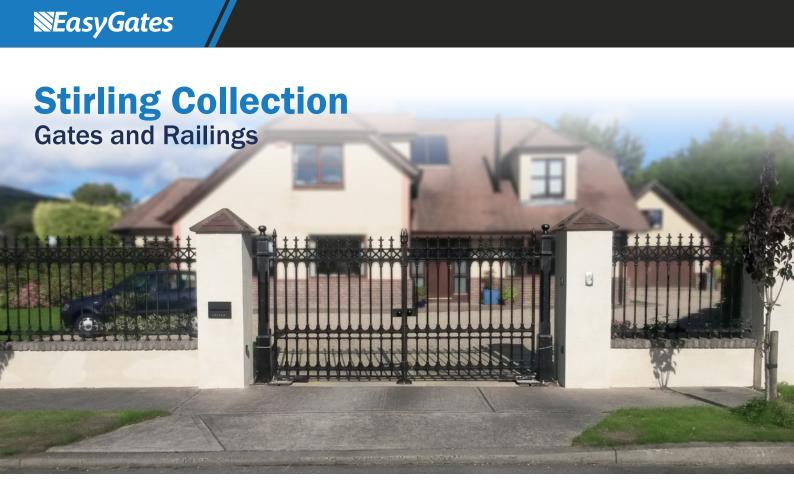

Stewart full height joining panel (18kg)

Stewart full height railing panel (24kg) Stewart full height intermediate railing post (38.5kg)

The Stirling Collection is based on a traditional design. This features a tall gate which is ideal for private homes with large driveways. The collection includes cast iron driveway gates, pedestrian gates, gate post, railings and railing posts.

Stirling railing panels are versatile in design, and can be used in combination with the Stewart or Argyle gates. Already have gates installed? The Stirling collection can be installed alongside most standard cast iron designs.