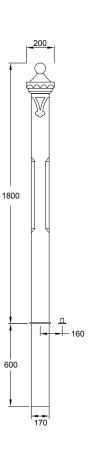

### Gate Posts Root & Plate

| Stewart Gate Posts                                                                 |                                                         | Stirling Gate Posts                                                                |                                                          | Eglington Gate Post                                      |
|------------------------------------------------------------------------------------|---------------------------------------------------------|------------------------------------------------------------------------------------|----------------------------------------------------------|----------------------------------------------------------|
| Pillar Gate Post Plate                                                             | Pillar Gate Post Root                                   | Pillar Gate Post Plate                                                             | Pillar Gate Post Root                                    | Pillar Gate Post Plate                                   |
| Height: 1830mm<br>Base Plate Width: 360mm<br>Body Width: 180mm<br>Top Width: 200mm | Height: 1800mm<br>Body Width: 170mm<br>Top Width: 200mm | Height: 2220mm<br>Base Plate Width: 360mm<br>Body Width: 180mm<br>Top Width: 200mm | Height: 2220 mm<br>Body Width: 170mm<br>Top Width: 200mm | Height: 1475mm<br>Width: 60mm<br>Base Plate Width: 200mm |