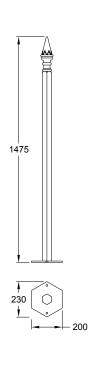

### Gate Posts Root & Plate

| Stewart Gate Posts                                                                 |                                                         | Stirling Gate Posts                                                                |                                                          | Eglington Gate Post                                      |
|------------------------------------------------------------------------------------|---------------------------------------------------------|------------------------------------------------------------------------------------|----------------------------------------------------------|----------------------------------------------------------|
| Pillar Gate Post Plate                                                             | Pillar Gate Post Root                                   | Pillar Gate Post Plate                                                             | Pillar Gate Post Root                                    | Pillar Gate Post Plate                                   |
| Height: 1830mm<br>Base Plate Width: 360mm<br>Body Width: 180mm<br>Top Width: 200mm | Height: 1800mm<br>Body Width: 170mm<br>Top Width: 200mm | Height: 2220mm<br>Base Plate Width: 360mm<br>Body Width: 180mm<br>Top Width: 200mm | Height: 2220 mm<br>Body Width: 170mm<br>Top Width: 200mm | Height: 1475mm<br>Width: 60mm<br>Base Plate Width: 200mm |