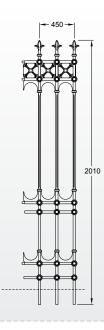

| Railings                                                                    | Pedestrian Gates                                                          | Driveway Gates                                                                 |
|-----------------------------------------------------------------------------|---------------------------------------------------------------------------|--------------------------------------------------------------------------------|
| <b>Stirling half height railing panel</b>                                   | <b>4 x 6ft Stirling pedestrian gate</b>                                   | <b>Pair of 12 x 7ft Stirling driveway gates</b>                                |
| Height: 1430mm                                                              | Height: 1800mm                                                            | Height: 2100mm                                                                 |
| Width: 435mm                                                                | Width: 1180mm                                                             | Width: 3560mm                                                                  |
| <b>Stirling half height joining panel</b>                                   | <b>3 x 6ft Stirling pedestrian gate</b>                                   | <b>Pair of 12 x 6ft Stirling driveway gates</b>                                |
| Height: 1430mm                                                              | Height: 1800mm                                                            | Height: 1800mm                                                                 |
| Width: 285mm                                                                | Width: 890mm                                                              | Width: 3560mm                                                                  |
| <b>Stirling full height railing panel</b>                                   | <b>4 x 7ft Stirling pedestrian gate</b>                                   | <b>Pair of 14 x 6.5ft Stirling driveway gates</b>                              |
| Height: 2010mm                                                              | Height: 2100mm                                                            | Height: 1980mm                                                                 |
| Width: 184mm                                                                | Width: 1180mm                                                             | Width: 4160mm                                                                  |
| <b>Stirling full height joining panel</b><br>Height: 2010mm<br>Width: 450mm | <b>3 x 7ft Stirling pedestrian gate</b><br>Height: 2100mm<br>Width: 890mm | Stirling Gate PostsPillar Gate Post Plate Page: 9Pillar Gate Post Root Page: 9 |

Stewart full height joining panel (18kg)

Stewart full height railing panel (24kg) Stewart full height intermediate railing post (38.5kg)

The Stirling Collection is based on a traditional design. This features a tall gate which is ideal for private homes with large driveways. The collection includes cast iron driveway gates, pedestrian gates, gate post, railings and railing posts.