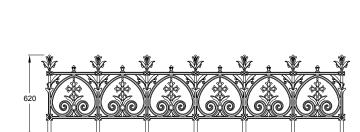

Terrace railing panel(36.5kg)

Terrace intermediate railing post (3kg)

| Driveway Gates       | <b>Eglington pedestrian gate with gate<br/>posts</b><br>Gate Height: 1210mm<br>Gate Width: 810mm |  |
|----------------------|--------------------------------------------------------------------------------------------------|--|
| Railings             | <b>Eglington railing panel with feet</b><br>Height: 620mm<br>Width: 650mm                        |  |
| Eglington Gate Posts | Pillar Gate Post<br>Plate Page: 9                                                                |  |