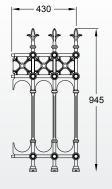

| Railings                                                                   | Driveway Gates                                                                      | Pedestrian Gates                                                              |  |
|----------------------------------------------------------------------------|-------------------------------------------------------------------------------------|-------------------------------------------------------------------------------|--|
| <b>Stewart half height railing panel</b><br>Height: 945mm<br>Width: 430mm  | <b>Pair of 12 x 5.5ft Stewart driveway gates</b><br>Height: 1610mm<br>Width: 3560mm | <b>Stewart pedestrian gate 3 x 5.5ft</b><br>Height: 1610mm<br>Width: 880mm    |  |
| <b>Stewart half height joining panel</b><br>Height: 945mm<br>Width: 282mm  |                                                                                     |                                                                               |  |
| <b>Stewart full height railing panel</b><br>Height: 1550mm<br>Width: 285mm | <b>Pair of 10 x 5.5ft Stewart driveway gates</b><br>Height: 1610mm<br>Width: 2960mm | Stewart Gate PostsPillar Gate Post Plate Page: 9Pillar Gate Post Root Page: 9 |  |
| <b>Stewart full height joining panel</b><br>Height: 1550mm<br>Width: 285mm |                                                                                     |                                                                               |  |