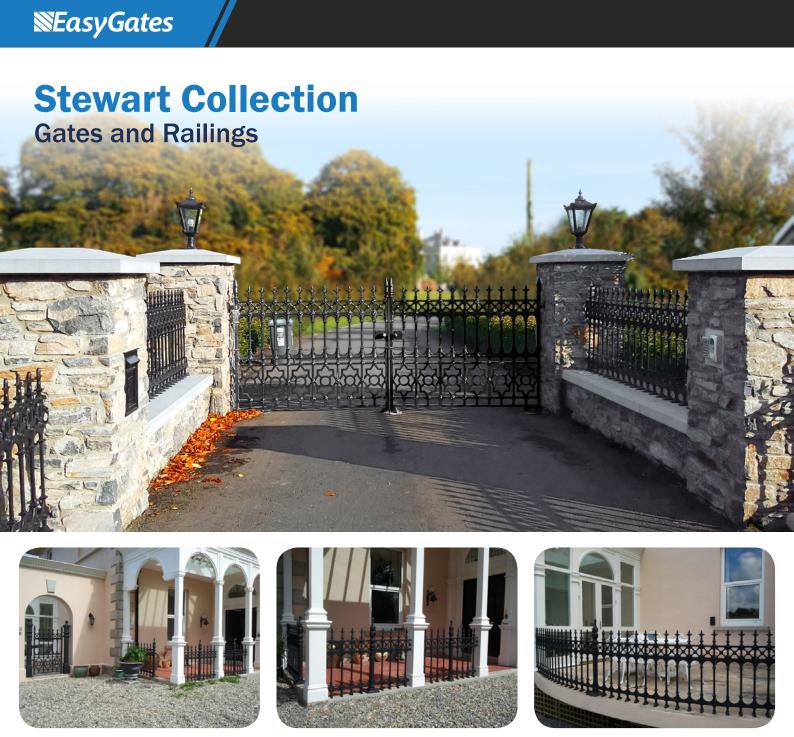

# SeasyGates CAST IRON COLLECTION

Posts, Railings, Driveway & Pedestrian Gates

**APR** 2016

## SeasyGates Cast Iron Collection

Our range of 19th century inspired cast iron gates and railings offer a variety of high quality designs at great value. Crafted in solid cast iron and developed with modern requirements in mind, allowing the use of integrated automation and intercom systems.

Simply pick the sizes and design from the ranges available.

This authentic range of cast iron gates and railings have been inspired by 19th Century design, originating in Falkirk at the famous Sun Foundry, circa 1892